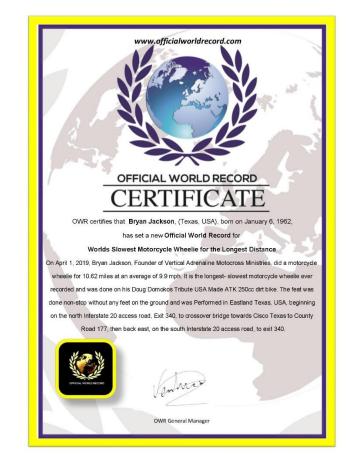

plete five front flips on a trike is 24.97 sec, and was achieved by Bryan Jackson (USA) in Tulsa, Oklahoma, USA, on 16 February, 2018.



#### **GUINNESS WORLD RECORDS LTD**

**OFFICIALLY AMAZING** 

© GUINNESS WORLD RECORDS LTD 2005. THIS CERTIFICATE DOES NOT NECESSARILY DENOTE AN ENTRY INTO ANY PRODUCTS DISTRIBUTED R OWNED BY GUINNESS WORLD RECORDS LTD AND MUST NOT BE REPRODUCED WITHOUT WHICH WRITTEN FRUMASSION OF GUINNESS WORLD RECORDS LT



On January 12th, 2018, Bryan Jackson, Founder of Vertical Adrenaline Motocross Ministries, used a 1999 ATK 250cc dirt bike, took off and turned around backwards on the dirt bike and completed a full lap on an industry standard arenacross track. The record was performed at the Hale Arena, in Kansas City, Missouri, USA.

entra

OWR General Manager