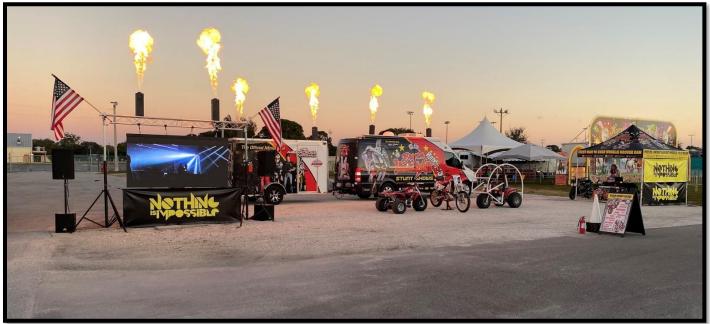

### PERFORMANCE BASED APPEARANCE INFORMATION

- Stunt Shows with multiple stunt units: motorcycles and 3-Wheelers that shoot flames. Full production show includes incredible audio, special effects, and a video wall.
- Full up-close interaction with Bryan for autographed posters and other giveaways.
- A completely self-contained professional setup with beautiful curb appeal. Including: haul rig and trailer, hospitality booth, TV/LED Wall setup, Sound/PA equipment, Fire Cannons and upon request light pyro.
- Additional performers, such as Globe of Death riders and Freestyle jumpers, are available upon request.
- Evangelistic Outreach street shows and parades are FREE dependent on distance and scheduling availability.
- Please call 254-631-1596 and speak to Bryan for your next event.