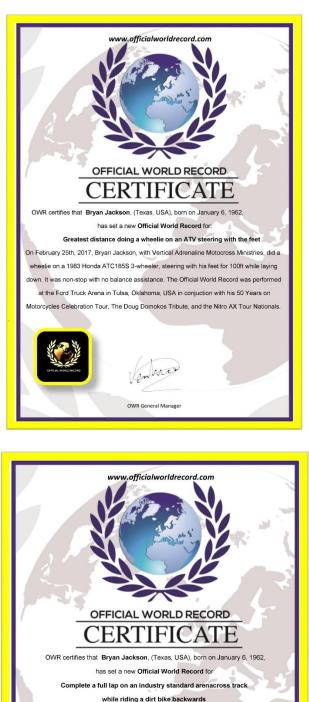

On January 12th, 2018, Bryan Jackson, Founder of Vertical Adrenaline Motocross Ministries, used a 1999 ATK 250cc dirt bike, took off and turned around backwards on the dirt bike and completed a full lap on an industry standard arenacross track. The record was performed at the Hale Arena, in Kansas City, Missouri, USA.