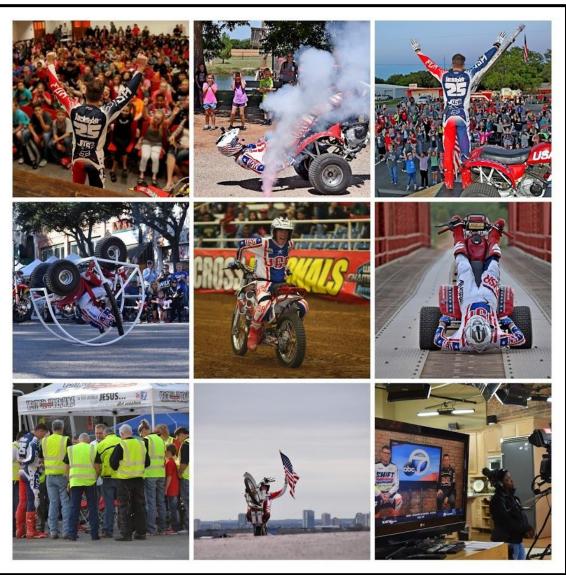

the country together doing re-enactments from my (5) World Records, along with an incredible story of 100 Years on Motorcycles in our family. Our show is very unique using rarely seen patriotic wheelie and fire performances with one-of-a-kind stunts units. Another rare and uniqueness to our shows is that we share our Gospel based testimony throughout the show on how being Christ centered has provided the platform for these incredible accolades. We have invested over \$100,000 in our show that includes an LED wall and many beautiful special effects. The night show is naturally most epic and is generally the longer of our show offerings, being 20 to 90 minutes. The entirety of every show is non-stop with high impact music video storylines and matching effects.

Thank you for your time and interest, Bryan and Tina Jackson

Bryan is a non-denominational Pastor and licensed FCA Chaplin that travels the country doing shows as a platform to captivate and inspire people to pursue Jesus Christ. He has performed in front of over 100,000 people in the last couple of years that have included public schools, churches, parades, arenas, and stadiums. His performances and travels have been covered on ABC, NBC, MAV TV, Fox News as well as in 2 documentary movies, "Ultimate Adrenaline" and "Adrenaline with The Preacherman". In 2019 Bryan became the first person to ever wheelie the Hoover Dam, granted by the Department of Interior and featured in the video movie titled, "Ride in our Blood".

### PERFORMANCE BASED APPEARANCE INFORMATION

- Stunt Shows with multiple stunt units: motorcycles and 3-Wheelers that shoot flames. Full production show includes incredible audio, special effects, and a video wall.
- Full up-close interaction with Bryan for autographed posters and other giveaways.
- A completely self-contained professional setup with beautiful curb appeal. Including: haul rig and trailer, hospitality booth, TV/LED Wall setup, Sound/PA equipment, Fire Cannons and upon request light pyro.
- Additional performers, such as Globe of Death riders and Freestyle jumpers, are available upon request.
- Evangelistic Outreach street shows and parades are FREE dependent on distance and scheduling availability.
- Please call 254-631-1596 and speak to Bryan for your next event.