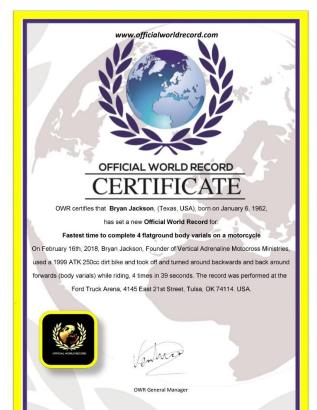

omplete five front flips on a trike is 24.97 sec, and was achieved by Bryan Jackson (USA) in Tulsa, Oklahoma, USA, on 16 February, 2018.



#### **GUINNESS WORLD RECORDS LTD**

**OFFICIALLY AMAZING** 

© GUINNESS WORLD RECORDS LTD 2005. THIS CERTIFICATE DOES NOT NECESSARILY DENOTE AN ENTRY INTO ANY PRODUCTS DISTRIBUTED R OWNED BY GUINNESS WORLD RECORDS LTD AND MUST NOT BE REPRODUCED WITHOUT WHICH WRITTEN FRUMASSION OF GUINNESS WORLD RECORDS LT



On January 12th, 2018, Bryan Jackson, Founder of Vertical Adrenaline Motocross Ministries, used a 1999 ATK 250cc dirt bike, took off and turned around backwards on the dirt bike and completed a full lap on an industry standard arenacross track. The record was performed at the Hale Arena, in Kansas City, Missouri, USA.

entra

OWR General Manager