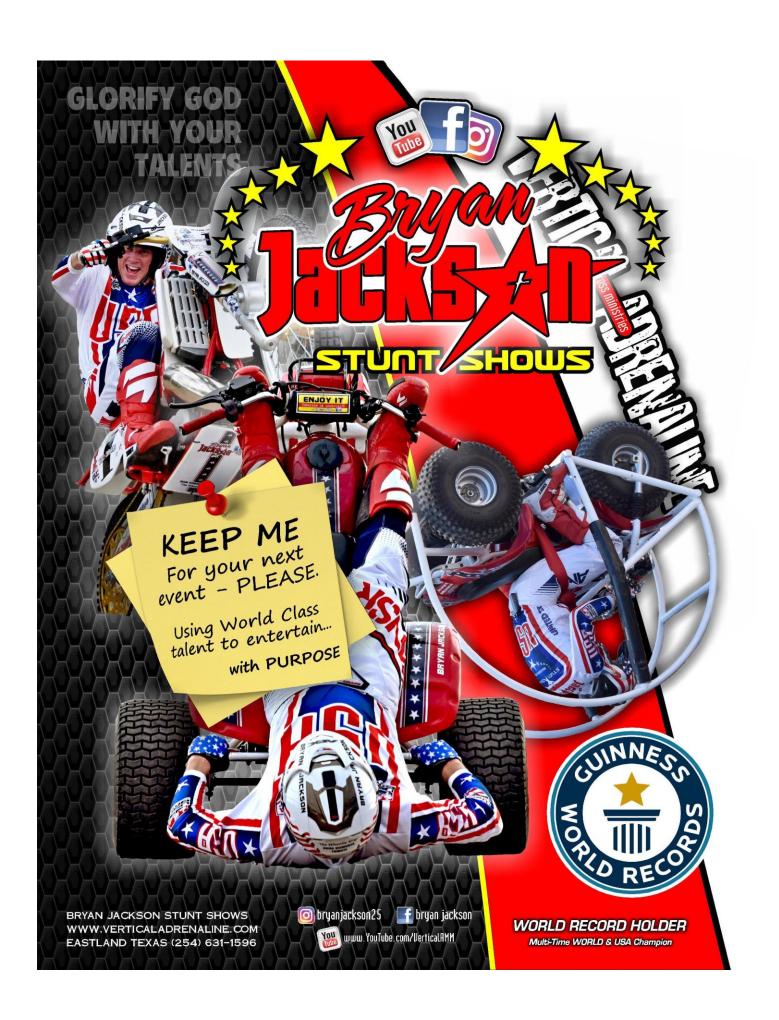

925 E Main | P. O. Box 854 | Eastland, Texas 76448 Tel: (254) 631-1596 | eMail: bryan@ebryans.com | www.VerticalAdrenaline.com/Promo

Hello, my name is Bryan Jackson - *AKA #ThePreacherman*. My wife Tina and I are the Founders of Vertical Adrenaline Motocross Ministries, a 501(c)(3) non-profit. I am a Multi-World Record Holder by both OWR and Guinness, and a Former Multi-Time World & USA Motocross Champion. We live in Eastland Texas and travel

the country together doing re-enactments from my (5) World Records, along with an incredible story of 100 Years on Motorcycles in our family. Our show is very unique using rarely seen patriotic wheelie and fire performances with one-of-a-kind stunts units. Another rare and uniqueness to our shows is that we share our Gospel based testimony throughout the show on how being Christ centered has provided the platform for these incredible accolades. We have invested over \$100,000 in our show that includes an LED wall and many beautiful special effects. The night show is naturally most epic and is generally the longer of our show offerings, being 20 to 90 minutes. The entirety of every show is non-stop with high impact music video storylines and matching effects.

Thank you for your time and interest, Bryan and Tina Jackson

Bryan is a non-denominational Pastor and licensed FCA Chaplin that travels the country doing shows as a platform to captivate and inspire people to pursue Jesus Christ. He has performed in front of over 100,000 people in the last couple of years that have included public schools, churches, parades, arenas, and stadiums. His performances and travels have been covered on ABC, NBC, MAV TV, Fox News as well as in 2 documentary movies, "Ultimate Adrenaline" and "Adrenaline with The Preacherman". In 2019 Bryan became the first person to ever wheelie the Hoover Dam, granted by the Department of Interior and featured in the video movie titled, "Ride in our Blood".

#### PURPOSE

- Use world class talent to entertain with purpose; encouraging people to come to know Christ
- Use innovative ways of drawing people to Church.
- Energize existing believers with their FAITH.
- Provide newfound confidence in how God empowers.
- Foster being the best you can be.
- Use dynamic passion to change culture.
- Put a smile on faces and hearts.

#### MEDIA

Facebook: Bryan Jackson | Instagram: @bryanjackson25 | YouTube: VerticalAMM

### PERFORMANCE BASED APPEARANCE INFORMATION

- Stunt Shows with multiple stunt units: motorcycles and 3-Wheelers that shoot flames. Full production show includes incredible audio, special effects, and a video wall.
- Full up-close interaction with Bryan for autographed posters and other giveaways.
- A completely self-contained professional setup with beautiful curb appeal. Including: haul rig and trailer, hospitality booth, TV/LED Wall setup, Sound/PA equipment, Fire Cannons and upon request light pyro.
- Additional performers, such as Globe of Death riders and Freestyle jumpers, are available upon request.
- Evangelistic Outreach street shows and parades are FREE dependent on distance and scheduling availability.
- Please call 254-631-1596 and speak to Bryan for your next event.